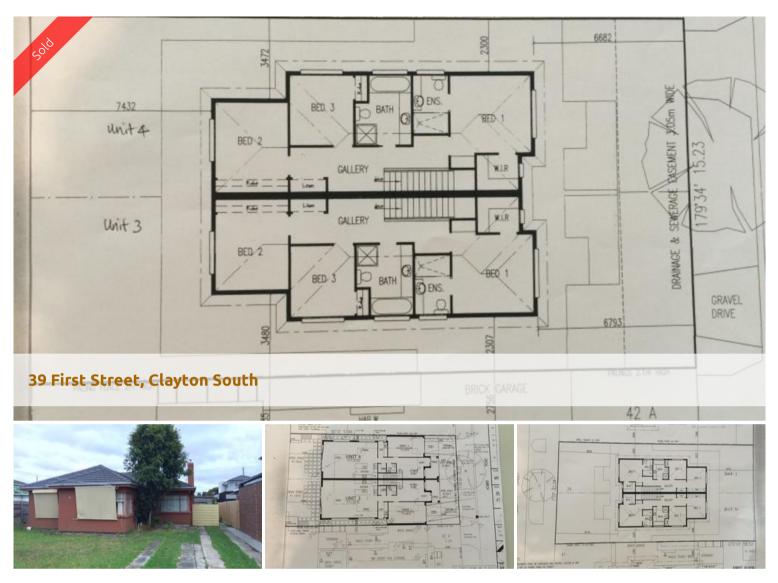

## APRROVED PLANS FOR 4 LUXURY TOWNHOUSES ON TWO STREET FRONTAGE

An impressive example of careful planning to optimize the use of the land. Designed with own driveway, two units facing First Street and two facing Kombi road.

Conveniently located with close proximity to everything - local shops and station. Be quick to secure this Blue Chip Location.

Existing older style 3 bedroom home currently tenanted to 01/08/2015.

The above information provided has been furnished to us by the vendor/s. We have not verified whether or not that information is accurate and do not have any belief in one way or the other in its accuracy. We do not accept any responsibility to any person for its accuracy and do no more than pass it on. All interested parties should make and rely upon their own inquiries in order to determine whether or not this information is in fact accurate.