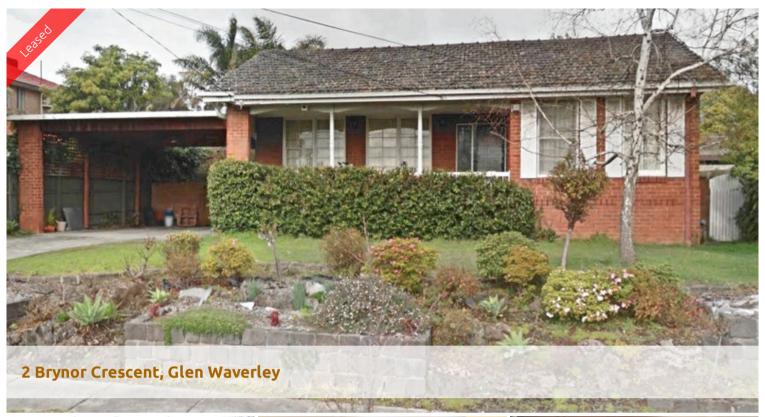

## Walk to Mount View Primary School

This spacious 4 bedroom home is centrally located within close proximity to The Glen Shopping Centre, schools, public transport and the freeway. Comprising of a bright L-shaped lounge/dining area and fully equipped kitchen with gas hot plates, wall oven and dishwasher. All bedrooms have built in robes and master with walk-in robe and full ensuite. Big and spacious family room with A/C that opens up to an outdoor entertaining area. Double carport and a good sized backyard. Other features include: ducted heating and a security alarm system. RENT PRICE INCLUDES GARDENING. No Pets.