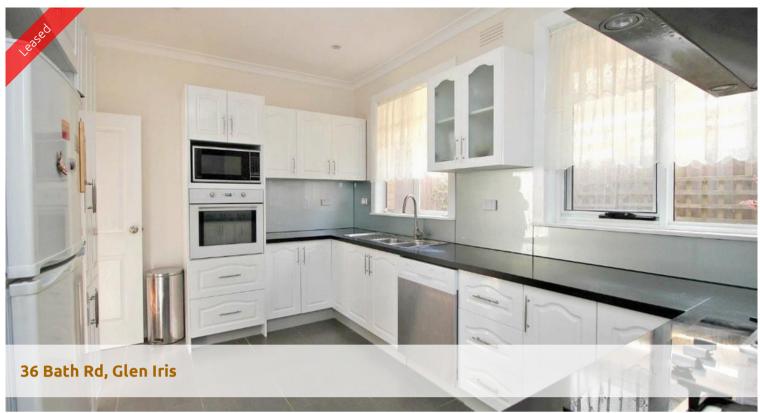

Rejuvenated comfortable home of 4 bedrooms, all with built in robes, spacious lounge, a formal dining with a split system, modern kitchen with gas cooking, wall oven and dishwasher, plus ducted heating. **NO PETS** 