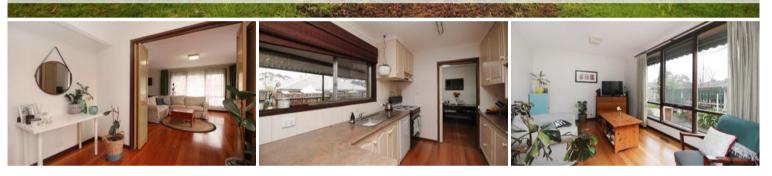

Offering 3 generously sized rooms, all with built in robes plus an additional study. Spacious L-shape lounge/dining area fitted with an air conditioner. Kitchen with gas cooking, wall oven and dishwasher, together with meals area plus a covered patio area, perfect for outdoor entertainment. **Other features include**: Ducted heating, polished floors throughout, single lock up garage and a good sized yard.