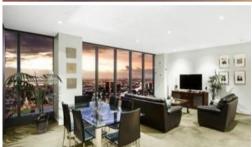

## 58th floor lavish contemporary living

Simply the best! Big living, measuring an expansive 143 Sq meter approx. This penthouse boasts an open plan kitchen/dining/living area with floor-to-ceiling windows to enjoye uninterrupted Port Phillip views. Fully equipped modern kitchen area with Miele appliances, two spacious bedrooms each with modern ensuites plus amazing views. A large study room..