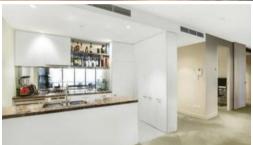

## 58th floor lavish contemporary living

Simply the best! Big living, measuring an expansive 143 Sq meter approx. This penthouse boasts an open plan kitchen/dining/living area with floor-to-ceiling windows to enjoye uninterrupted Port Phillip views. Fully equipped modern kitchen area with Miele appliances, two spacious bedrooms each with modern ensuites plus amazing views. A large study room..