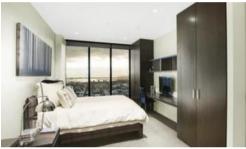

## 58th floor lavish contemporary living

Simply the best! Big living, measuring an expansive 143 Sq meter approx. This penthouse boasts an open plan kitchen/dining/living area with floor-to-ceiling windows to enjoye uninterrupted Port Phillip views. Fully equipped modern kitchen area with Miele appliances, two spacious bedrooms each with modern ensuites plus amazing views. A large study room..