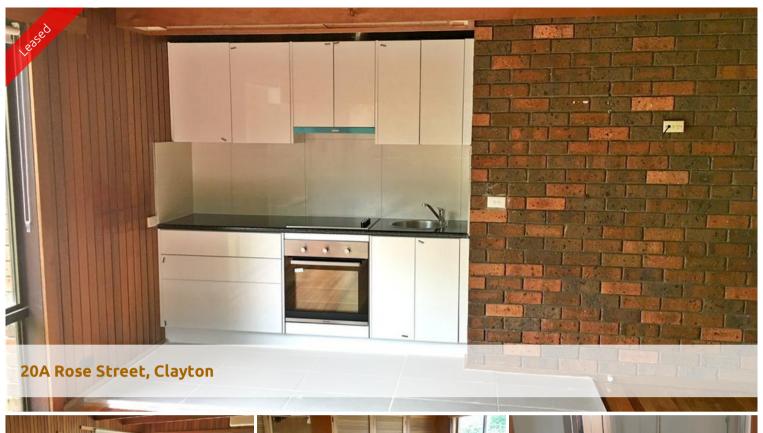

## Perfect Location & Comfortable Living

Most prominent location that you can walk everywhere to – Monash Medical Centre, station/bus stops, shops, parks and Monash University are all nearby.

This weatherboard extension has recently been renovated inside. Comprising of a spacious bedroom with built in robe and dressing table overlooking the courtyard. Open plan living/dining & kitchen area - with new electric stove and under-bench oven. New bathroom off the laundry & one toilet.