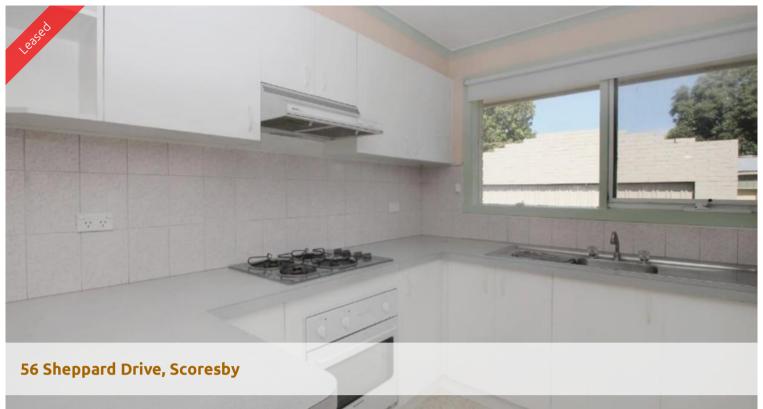

## Convenient Location

Move right in to this lovely 3 bedroom brick veneer home, comprising of a spacious lounge, kitchen with gas cook-tops, electric under-bench oven and meals area, also with air-conditioning. 3 good-sized bedrooms, all with built-in robes and recently painted and polished floorboards throughout.