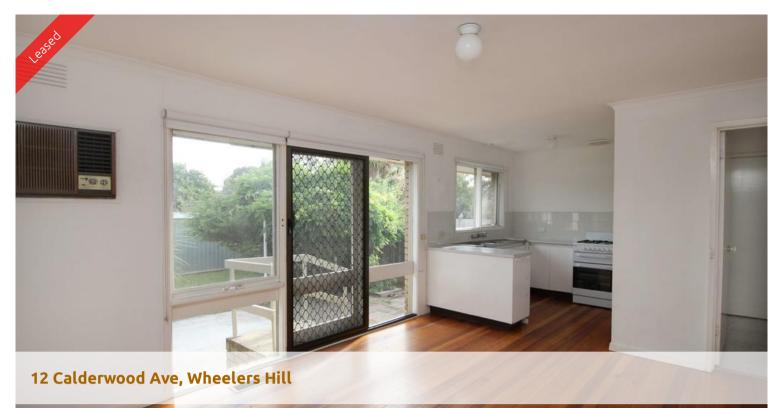

Offering 3 generously sized bedrooms, all with built in robes and master bedroom with walk in robe and full ensuite, spacious lounge fitted with a split system (heating/cooling), Kitchen/meals with gas upright stove/oven and window unit airconditioner & perfect outdoor yard for entertainment.

**Other features include**: Ducted heating, polished floors in wet areas and carpeted in bedrooms & double carport.

Rent includes gardening.

No pets.

The above information provided has been furnished to us by the vendor/s. We have not verified whether or not that information is accurate and do not have any belief in one way or the other in its accuracy. We do not accept any responsibility to any person for its accuracy and do no more than pass it on. All interested parties should make and rely upon their own inquiries in order to determine whether or not this information is in fact accurate.