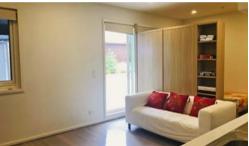

## Superb Location!

Modern one bedroom ground floor apartment with a 120m2 entertaining L-shaped balcony. Walking distance to Box Hill Central, train station and major transport.

Boasting an open plan lounge/kitchen, where a section of this huge area is partitioned off to make a nice study room. The main bedroom can easily fit a Queen sized bed, Kitchen has gas cook-tops, electric under-bench oven and a dishwasher. **Other features include**: Split system heating/cooling, single secured basement car parking space and security entrance. No Pet.