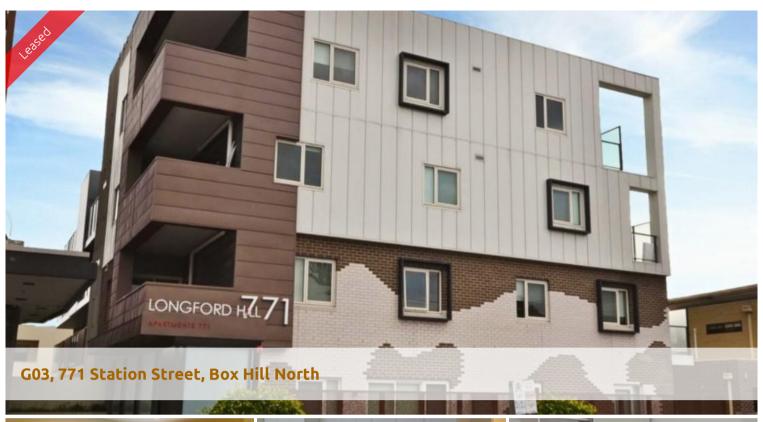

## Superb Location!

Modern one bedroom ground floor apartment with a 120m2 entertaining L-shaped balcony. Walking distance to Box Hill Central, train station and major transport.

Boasting an open plan lounge/kitchen, where a section of this huge area is partitioned off to make a nice study room. The main bedroom can easily fit a Queen sized bed, Kitchen has gas cook-tops, electric under-bench oven and a dishwasher. **Other features include**: Split system heating/cooling, single secured basement car parking space and security entrance. No Pet.