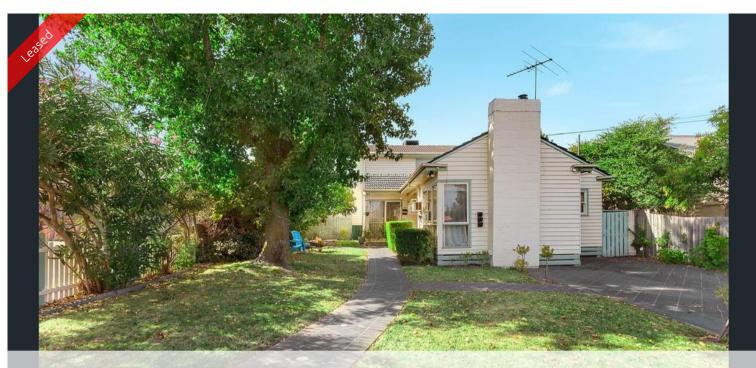

## 56 Marquis Rd, Bentleigh

## Walk to good schools and buses to Chadstone and train station

Double storey timber classic home incorporating many original period featuresoriginal floorboards and cornices. **Downstairs** comprises of a charming north facing lounge with an open fire place and a split system, formal dining room. Kitchen/meals with gas hot plates, under-bench oven and dishwasher, Master bedroom with full ensuite, built in robes & evaporating cooling. 4<sup>th</sup> bedroom or study off the lounge room.**Upstairs** include, 2 double bedrooms, with built in robes, serviced by evaporative cooling and a family bathroom.. **Other features**: Ducted heating, Alarm system, auto gate for 2 car parking plus a large workshop garage. Sun drenched rear garden for family entertainment. No Pets..