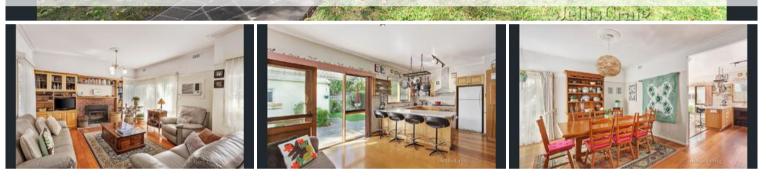

## Walk to good schools and buses to Chadstone and train station

Double storey timber classic home incorporating many original period featuresoriginal floorboards and cornices. **Downstairs** comprises of a charming north facing lounge with an open fire place and a split system, formal dining room. Kitchen/meals with gas hot plates, under-bench oven and dishwasher, Master bedroom with full ensuite, built in robes & evaporating cooling. 4<sup>th</sup> bedroom or study off the lounge room.**Upstairs** include, 2 double bedrooms, with built in robes, serviced by evaporative cooling and a family bathroom.. **Other features**: Ducted heating, Alarm system, auto gate for 2 car parking plus a large workshop garage. Sun drenched rear garden for family entertainment. No Pets..