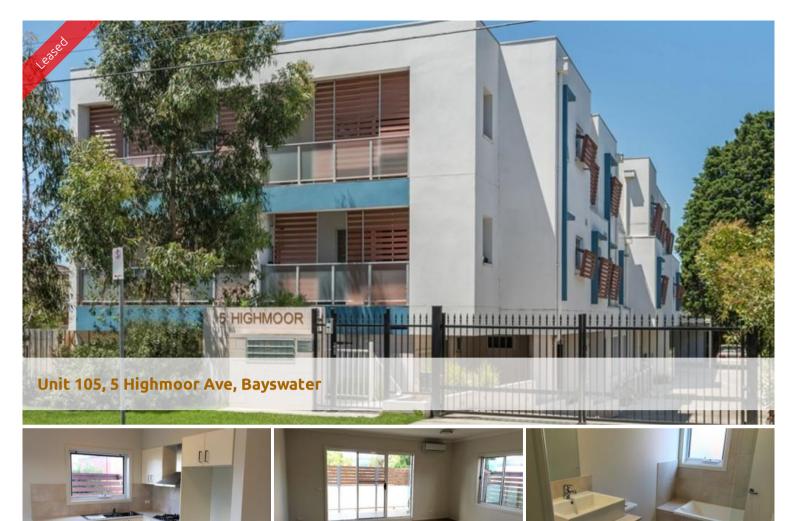

Big living, in a fantastic location! This sleek and stylish 2 bedroom apartment has intercom security entry and an easy walking distance to local shops and public transport.

Boasting an open plan living, dining and kitchen area, leading out to good sized undercover private balcony. Kitchen has gas cooking, electric under-bench oven and reverse-cycle split system (heating/cooling). Both bedrooms have built in robes and the master with full ensuite. No pets.

**Other features include:** 1 secured under-cover car space plus storage shed and walking distance to Station, Coles & Safeway.

The above information provided has been furnished to us by the vendor/s. We have not verified whether or not that information is accurate and do not have any belief in one way or the other in its accuracy. We do not accept any responsibility to any person for its accuracy and do no more than pass it on. All interested parties should make and rely upon their own inquiries in order to determine whether or not this information is in fact accurate.