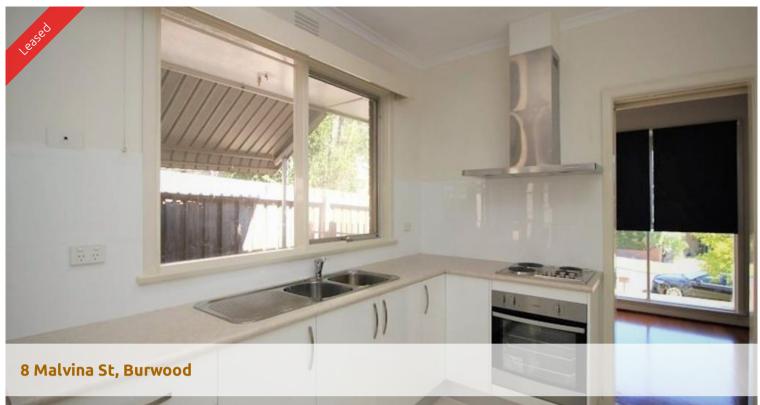

## Position perfect in quiet cul-de sac surrounding

Newish kitchen and bathroom, conveniently located to Deakin University, Presbyterian Ladies College (PLC), Burwood Highway tram system and transport to Box Hill and beyond. **Comprising** of spacious L-shape lounge/dining. New kitchen fitted with quality electric cooktop, electric under-bench oven and a new rangehood. Entertaining meals area fitted with a window unit air-conditioner. There are 3 bedrooms, two of which have built in robes. **Other features**: Polished floors throughout, Ducted heating, single lock-up garage and a fully fenced backyard. No pets.