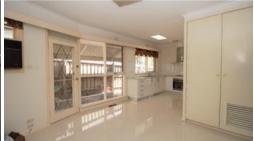

## Position perfect in quiet cul-de sac surrounding

Newish kitchen and bathroom, conveniently located to Deakin University, Presbyterian Ladies College (PLC), Burwood Highway tram system and transport to Box Hill and beyond. **Comprising** of spacious L-shape lounge/dining. New kitchen fitted with quality electric cooktop, electric under-bench oven and a new rangehood. Entertaining meals area fitted with a window unit air-conditioner. There are 3 bedrooms, two of which have built in robes. **Other features**: Polished floors throughout, Ducted heating, single lock-up garage and a fully fenced backyard. No pets.