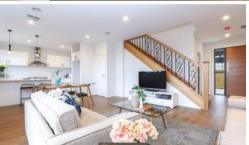

**On the ground floor**, is an open plan living/dining area, a hostess kitchen with quality appliances including gas cook tops, electric under bench oven and dishwasher, and the living area opens out to a beautiful Alfresco area. Downstairs also features a guest bedroom with robes and full ensuite.