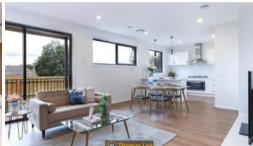

**On the ground floor**, is an open plan living/dining area, a hostess kitchen with quality appliances including gas cook tops, electric under bench oven and dishwasher, and the living area opens out to a beautiful Alfresco area. Downstairs also features a guest bedroom with robes and full ensuite.