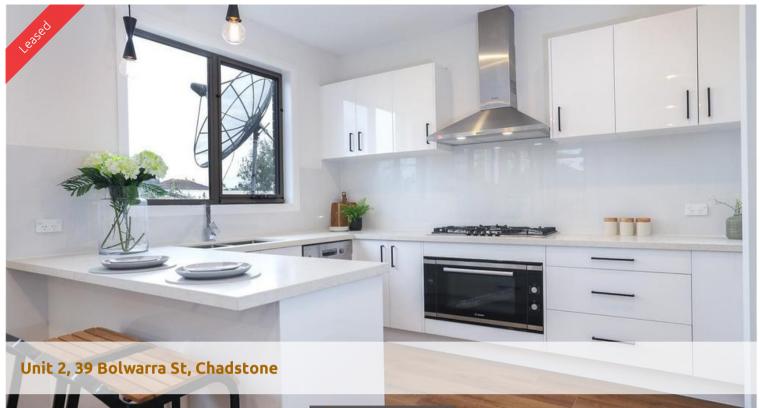

**On the ground floor**, is an open plan living/dining area, a hostess kitchen with quality appliances including gas cook tops, electric under bench oven and dishwasher, and the living area opens out to a beautiful Alfresco area. Downstairs also features a guest bedroom with robes and full ensuite.