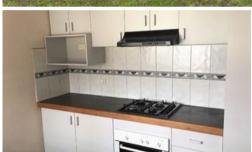

## Convenient Location

Well-presented 3 bedroom home in close proximity to local schools, shops and public transport. Comprising spacious lounge, kitchen/meals, gas cookinhg, under-bench oven and gas wall furnace in meal area. Built in robes to all rooms. Under cover carport plus double garage or workshop. Secured backyard. No Pet.