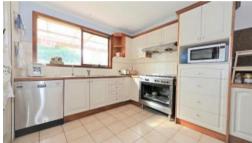

## Close to Transport

Updated weatherboard home comprising of 3 good sized bedroooms - all with built in robes, master with spa ensuite and an updated family bathroom with separate shower and bathtub. The home also features a spacious lounge with a split system A/C, kitchen with dishwasher, upright oven and gas cooking, adjoining to a good sized family/meals area with gas space heater. Other features include: floating floors, a covered entertainment deck to the back, ducted heating and garage with extra workshop space.