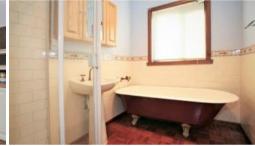

## Close to Transport

Updated weatherboard home comprising of 3 good sized bedroooms - all with built in robes, master with spa ensuite and an updated family bathroom with separate shower and bathtub. The home also features a spacious lounge with a split system A/C, kitchen with dishwasher, upright oven and gas cooking, adjoining to a good sized family/meals area with gas space heater. Other features include: floating floors, a covered entertainment deck to the back, ducted heating and garage with extra workshop space.