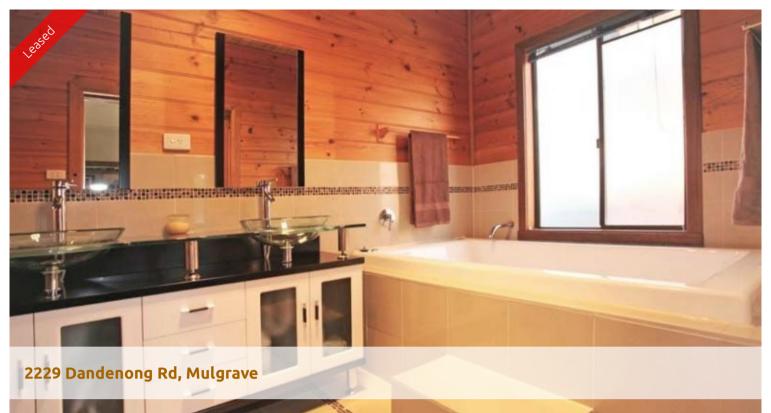

## Close to Transport

Updated weatherboard home comprising of 3 good sized bedroooms - all with built in robes, master with spa ensuite and an updated family bathroom with separate shower and bathtub. The home also features a spacious lounge with a split system A/C, kitchen with dishwasher, upright oven and gas cooking, adjoining to a good sized family/meals area with gas space heater. Other features include: floating floors, a covered entertainment deck to the back, ducted heating and garage with extra workshop space.