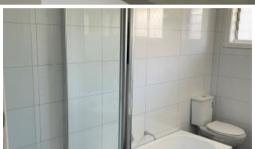

Featuring polished floors throughout, a spacious lounge/dining with gas heater, new kitchen with gas stove & electric under-bench oven, two bedrooms - both with built in robes and an updated central bathroom with separate bathtub, shower, double vanities and laundry fixtures/fittings.