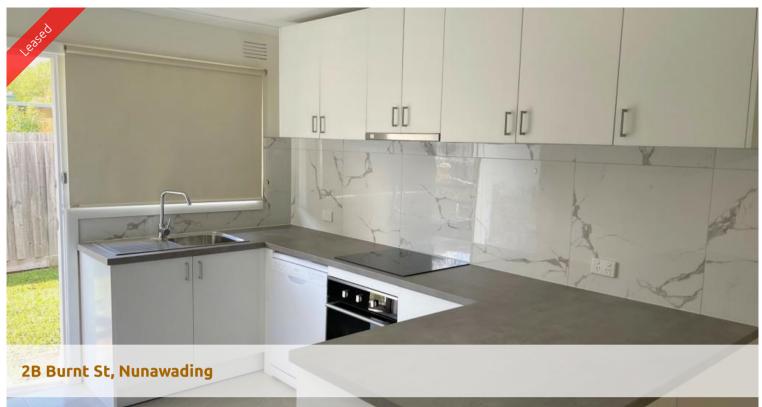

Featuring polished floors throughout, a spacious lounge/dining with gas heater, new kitchen with gas stove & electric under-bench oven, two bedrooms - both with built in robes and an updated central bathroom with separate bathtub, shower, double vanities and laundry fixtures/fittings.