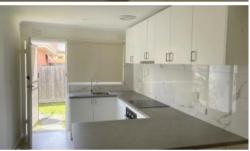

Featuring polished floors throughout, a spacious lounge/dining with gas heater, new kitchen with gas stove & electric under-bench oven, two bedrooms - both with built in robes and an updated central bathroom with separate bathtub, shower, double vanities and laundry fixtures/fittings.