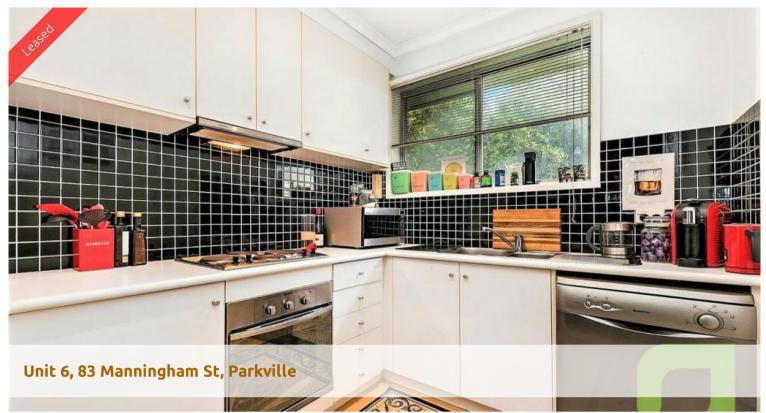

Apartment includes **2** spacious bedrooms - both with BIRs, living/dining room, kitchen with quality appliances including electric cook tops, under-bench oven and dishwasher. A functional bathroom together with the laundry. Other features include: electric panel heater, secure entrance and secure private parking. NO PETS.