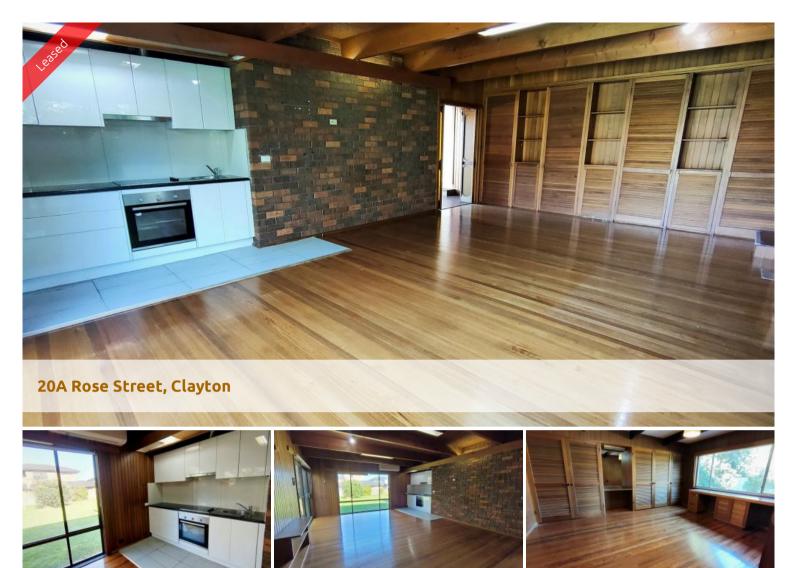

## Perfect Location & Comfortable Living

Most prominent location that you can walk everywhere to - Monash Medical Centre, station/bus stops, shops, parks and Monash University are all nearby.

This weatherboard extension has recently been renovated inside. Comprising of a single bedroom with large built in robe, dressing table and study table, overlooking the courtyard, spacious open plan living, dining and kitchen area - with electric stove and under-bench oven, bathroom off the laundry & one toilet.

**Other features include:** Reverse cycle heating and cooling in the open plan living area, polished floorboards throughout and 1 car parking space.

The above information provided has been furnished to us by the vendor/s. We have not verified whether or not that information is accurate and do not have any belief in one way or the other in its accuracy. We do not accept any responsibility to any person for its accuracy and do no more than pass it on. All interested parties should make and rely upon their own inquiries in order to determine whether or not this information is in fact accurate.