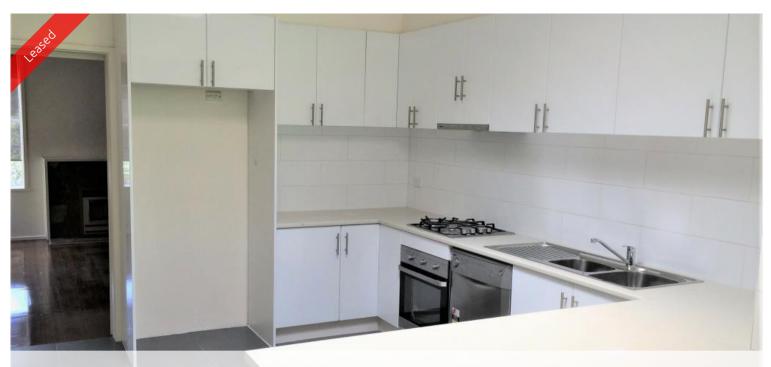

Comprising of a spacious lounge/dining with split system AC, modern kitchen with gas hot plates, underbench oven & dishwasher, separate rumpus room (2nd living area), updated bathroom, 2 toilets plus a single carport and single garage.