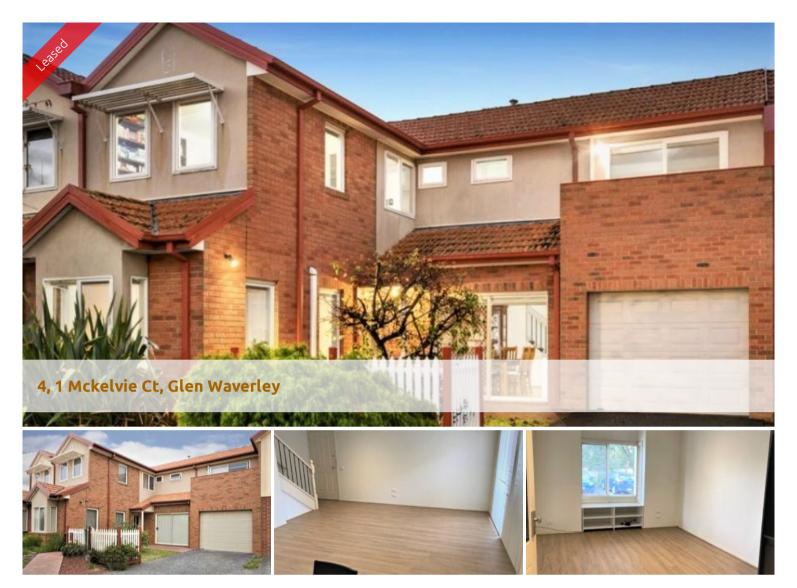

## Stylish 3 Bedroom Townhouse in Prime Location

This modern, low maintenance double storey townhouse is located in the peaceful estate of England Gardens, in a prime and highly sought after Glen Waverley location. Close to all amenities including walking distance to Pinewood Shopping Centre, parks/reserves, public transport, schools including within Brentwood High School (STSA) plus easy access onto Monash Freeway.

Downstairs features a spacious lounge that leads you to an expansive open plan family/meals area (or 2nd living area), adjoining to a stylish kitchen with quality stainless steel Blanco appliances including gas cook tops, electric under-bench oven & dishwasher, plus stone top benches and ample storage & bench space and opening out to a private alfresco area - great for entertaining. Downstairs is also serviced with a full laundry and a handy powder room for guest use.

Upstairs comprises of 3 good-sized bedrooms - 2 with built in robes (or 2 bedrooms and a study), the master bedroom has a split system A/C, full ensuite and its very own private balcony, plus a sparkling central bathroom with both shower and bathtub facilities and a separate toilet.

Other features include: single garage with remote control & internal access and polished floors downstairs & carpeted in the bedrooms.

The above information provided has been furnished to us by the vendor/s. We have not verified whether or not that information is accurate and do not have any belief in one way or the other in its accuracy. We do not accept any responsibility to any person for its accuracy and do no more than pass it on. All interested parties should make and rely upon their own inquiries in order to determine whether or not this information is in fact accurate.