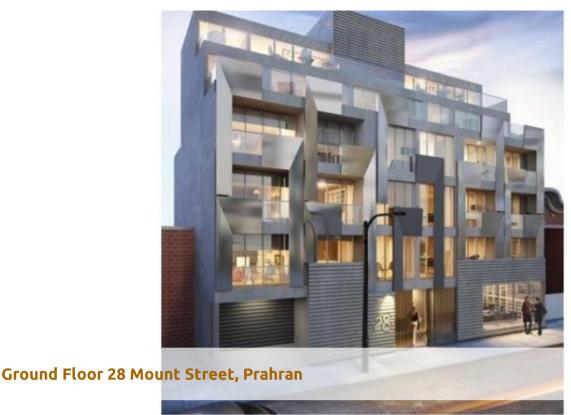

## Brand New Office Space - Commercial Zoning 1

An outstanding opportunity to get in at the ground floor of this exciting new residential development in the heart of Prahran.

Make the most of a rare opportunity in a modern building in one of Melbourne's most sought after suburbs. Prahran. Located within walking distance to the fashion capitol Chapel St.

The enviable location just 5 kilometres from the CBD and is ideally located just metres from the trams in High Street, access to shops, café's and Restaurant's in Chapel St.

The ground floor commercial opportunities would ideally suit a multitude of different uses including, cafe, office or medical.