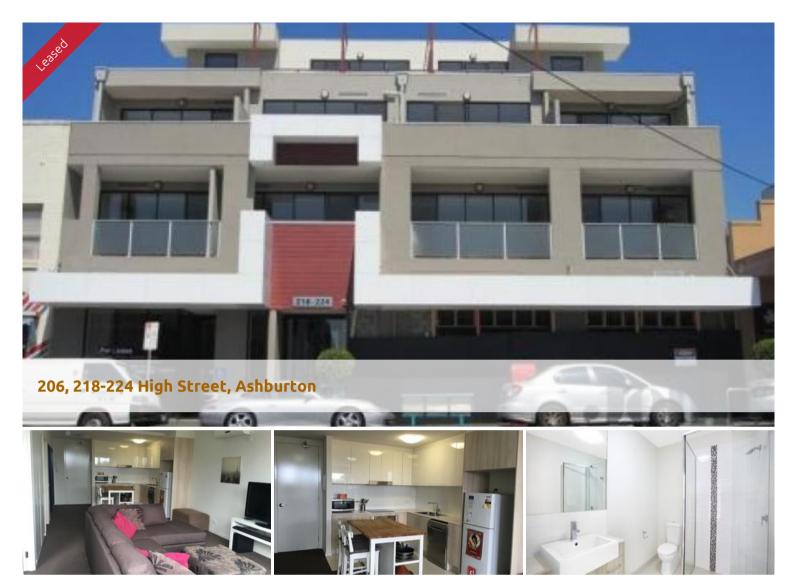

## Great Position just moments to train station

This spacious second floor 2 bedroom apartment is sure to impress.

Comprising, security intercom entrance and lift access. Formal entrance leading to spacious open plan living area with full width north facing walk-out balcony. Stone topped and stainless steel appointed kitchen with electric cooktop, dishwasher and ample cabinetry. Two bedrooms, master with fully fitted mirrored built in robes, second with modern glass sliding door aiding flexibility of use are serviced by a sparkling central bathroom with separate shower and bath. Other features include, reverse cycle heating and air-conditioning, laundry facilities, remote control basement car parking + storage. Ashburton shopping strip with all amenities just outside the front door. Top class!

**=** 2 **1 2** 2

Price \$420 per Week
Property Type rental

Property Type renta Property ID 312