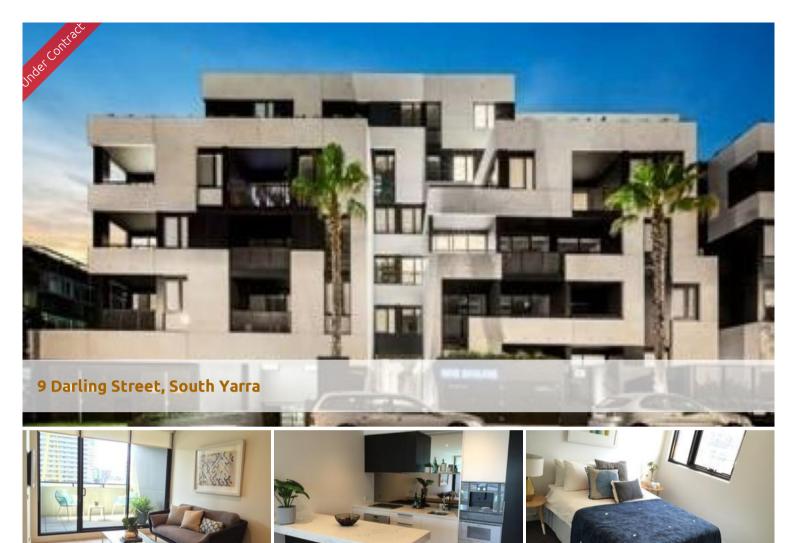

## 2 Bedroom Luxury In South Yarra!

Rare opportunity exists to buy a 2 Bedroom, 2 bathroom and 2 side by car spaces in this address. Reconstituted stone benchtops and splashbacks give a European culinary feel to the kitchen, and are complimented by Gaggenau appliances.

## Designed by CHT Architects,

Nine Darling is defined by 5 levels of exceptional luxury. Take advantage of the natural light, bedrooms are perfect for indulging in weekend breakfasts-in-bed while watching the stylish streetscape below...

- 2 Bedrooms, 2 bathrooms
- Gaggenau Kitchen Appliances
- Secure Parking 2 Carspaces
- 2 Storage Cages

The above information provided has been furnished to us by the vendor/s. We have not verified whether or not that information is accurate and do not have any belief in one way or the other in its accuracy. We do not accept any responsibility to any person for its accuracy and do no more than pass it on. All interested parties should make and rely upon their own inquiries in order to determine whether or not this information is in fact accurate.