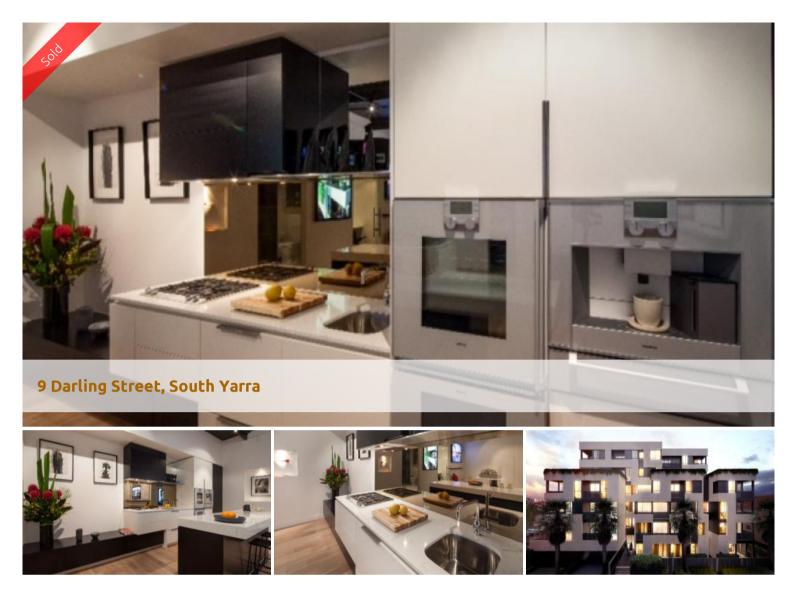

SOLD \$1,010,000 Secure this Iconic Address Now before it is all gone!

Apartment 3.16/No 9 Darling Street, South Yarra. When it comes to making a statement, they don't come much bigger or bolder than this!

South Yarra Nine Darling Street, "the" former Melbourne reception centre of the decade, will be crafted into the sophisticated art inspired living.

Five storey state of the art apartment will grace Darling Street. Nothing is left to chance. The material and finishes expresses only perfection. Distinctive Rogerseller bath and kitchen ware, premium Gaggenau kitchen appliances, wide board Oak floor stretches throughout the space in two colour options. Porcelain floor tiles in the bathrooms with feature premium stone splashbacks.

All one, two & three bedrooms apartments bear the same consistency of elegant design, offering uninterrupted living environment. It makes Nine Darling Street a striking canvas, a home that awaits the beauty of individual expression.

Every design aspect has been considered to produce an exceptional outcome- the essentials of iconic living in South Yarra.

The Developer is unashamedly passionate about the merits of fine design and has chosen Pomeroy Pacific as its Development & Project Manager, Carabott Holt Architects & Jack Merlo Landscape Design.