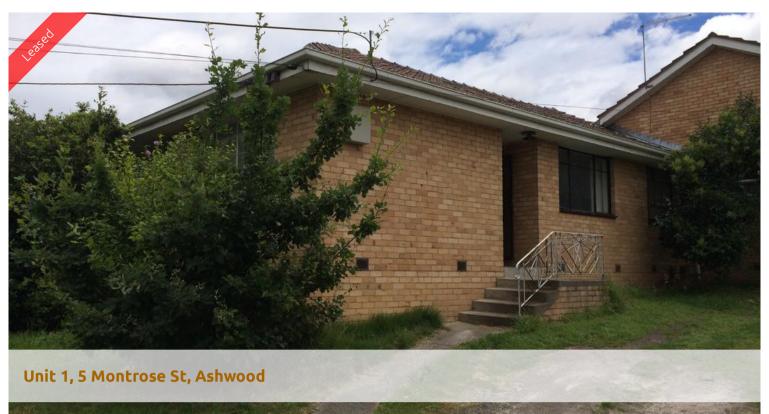

## Corner Lancaster Street

Walk to Holmesglen & major transport. Spacious lounge/dining with a split system airconditioning, Large bright kitchen with gas cooking. 3 bedrooms all with built in robes. Ducted heating. Car parking space for one vehicle and off street parking.