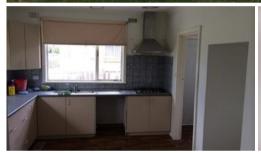

## Corner Lancaster Street

Walk to Holmesglen & major transport. Spacious lounge/dining with a split system airconditioning, Large bright kitchen with gas cooking. 3 bedrooms all with built in robes. Ducted heating. Car parking space for one vehicle and off street parking.