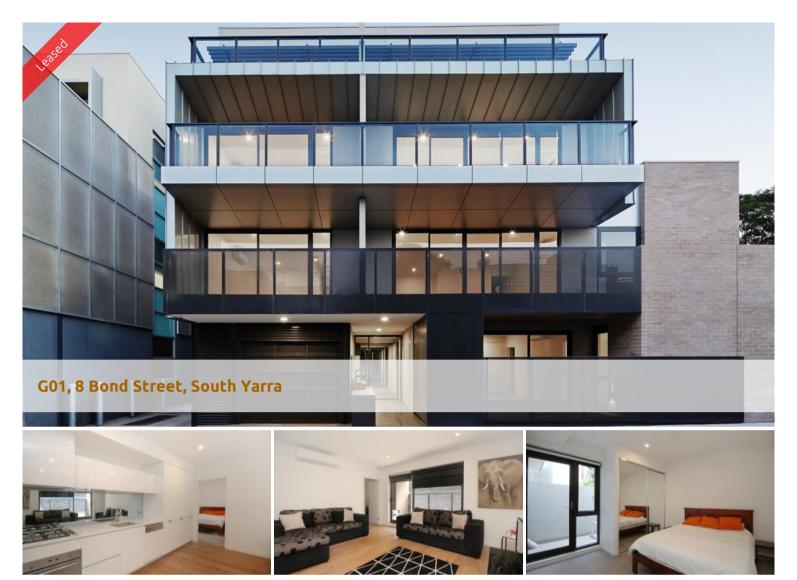

## Lifestyle Living

Stylish boutique block of apartments - centrally located to everything and within stone throw away to the popular Chapel Street amenities. A most desirable location for those who enjoy convenience and lifestyle living.

Featuring 2 spacious bedrooms, both with ensuite and mirrored robes. Open plan kitchen/family room with quality appliances including gas hot plates, electric under bench oven, dishwasher and built in fridge, which opens out to a private balcony. Split system heating and cooling in the lounge provides comfortable living.

Other features include intercom system, single basement car space + storage cage. No pet.

**Note:** can include quality furnishing - 2 double modern lounge suites - for \$50pw extra).

The above information provided has been furnished to us by the vendor/s. We have not verified whether or not that information is accurate and do not have any belief in one way or the other in its accuracy. We do not accept any responsibility to any person for its accuracy and do no more than pass it on. All interested parties should make and rely upon their own inquiries in order to determine whether or not this information is in fact accurate.