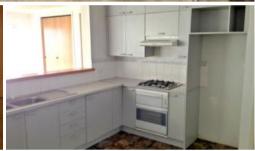

## Glen Waverley school zone!

Most prominent location that you can walk to everywhere. Comprising a spacious lounge with a gas space heater, kitchen/meals with gas hot plates and under bench electric oven, family room that connects to a 2 bedroom bungalow. 3 Bedrooms in the main house - the master bedroom with built in robe. Steel garage inside the gate and ample car space. Polished floorboards throughout, ducted heating and a good size backyard.