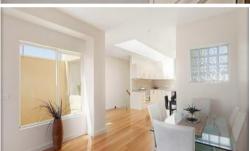

Comprising: Light filled top floor living/dining areas with a reverse cycle heating/cooling system and a large sky-lit contemporary kitchen with stainless steel appliances including electric stove-tops, under bench oven. The first floor features 2 bedrooms, the master with full ensuite and walk-in robe and the other bedroom with built-in robes and a central bathroom with separate toilet. Tandem car parking. No pets