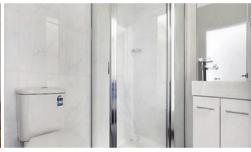

Comprising: Light filled top floor living/dining areas with a reverse cycle heating/cooling system and a large sky-lit contemporary kitchen with stainless steel appliances including electric stove-tops, under bench oven. The first floor features 2 bedrooms, the master with full ensuite and walk-in robe and the other bedroom with built-in robes and a central bathroom with separate toilet. Tandem car parking. No pets