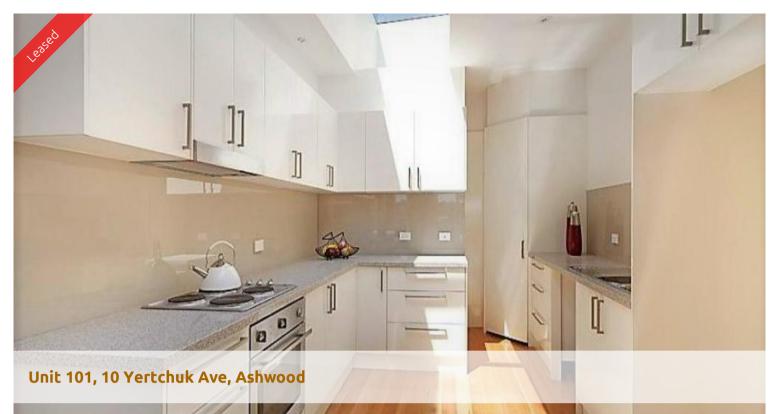

Comprising: Light filled top floor living/dining areas with a reverse cycle heating/cooling system and a large sky-lit contemporary kitchen with stainless steel appliances including electric stove-tops, under bench oven. The first floor features 2 bedrooms, the master with full ensuite and walk-in robe and the other bedroom with built-in robes and a central bathroom with separate toilet. Tandem car parking. No pets