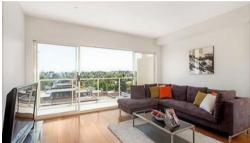

Comprising: Light filled top floor living/dining areas with a reverse cycle heating/cooling system and a large sky-lit contemporary kitchen with stainless steel appliances including electric stove-tops, under bench oven. The first floor features 2 bedrooms, the master with full ensuite and walk-in robe and the other bedroom with built-in robes and a central bathroom with separate toilet. Tandem car parking. No pets