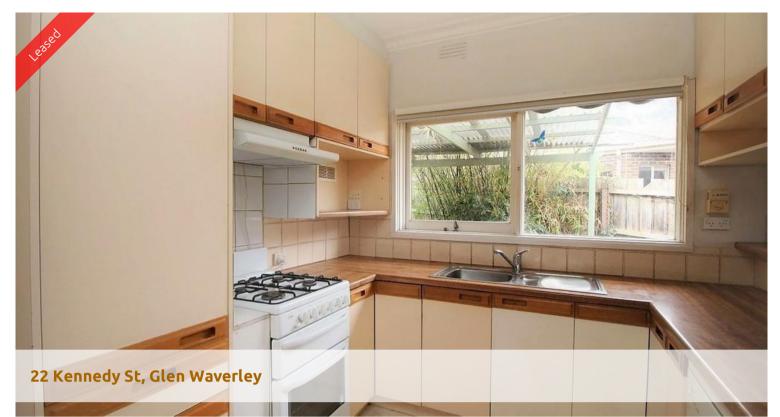

Great Location - Glen Waverley School Zone, Walk to Station & The Glen

Most prominent location that you can walk everywhere to. Comprising of a spacious lounge/dining, Kitchen/meals with upright gas stove/oven and a split system AC.4 bedrooms - all with built-in robes and own separate wall heater, Master bedroom has an air-conditioner. 2 bathrooms and 2 toilets, separate family/study area with split system AC. **Other features include:** Rear-covered pergola and single garage. No pets.