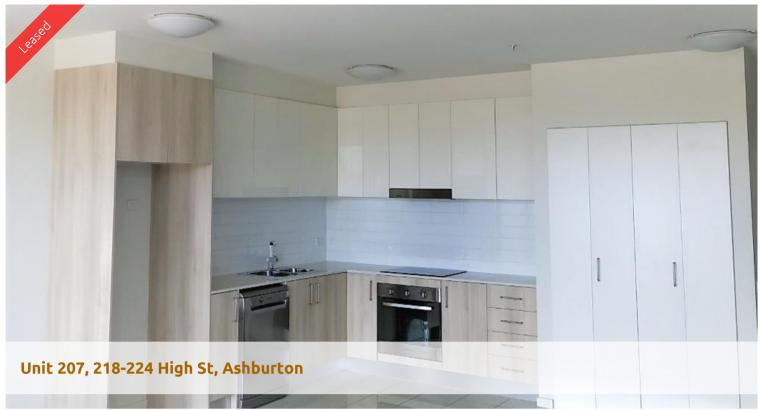

## Great position, just moments to the Train Station

This spacious second floor 2 bedroom apartment is sure to impress. Comprising of security intercom entrance and lift access, Formal entrance leading to spacious open plan living area with a full width north facing walk-out balcony. Stone topped and stainless steel appointed kitchen with electric cooktops and oven, dishwasher and ample cabinetry. Two bedrooms, both bedrooms fully fitted with mirrored built-in robes and split system AC, serviced by a sparkling and modern central bathroom.

**Other features include**: reverse cycle heating and air-conditioning in lounge and in the 2 bedrooms, laundry facilities, secure remote control basement car parking + storage cage. Ashburton shopping strip & all amenities just outside the front door. Top class!