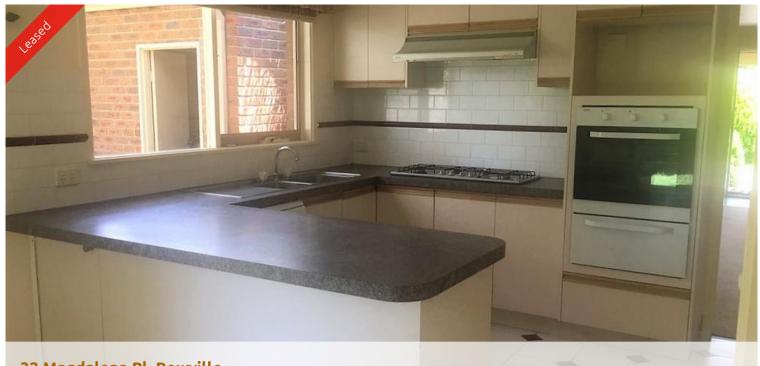

## Walk to Heany Park Primary School

Modern 3 bedroom home, all with built in robes, master with full ensuite. Bright & spacious L-shaped lounge/dining with gas heater. Kitchen/family with gas cooking & electric wall oven plus dishwasher. Air-conditioner in family room. Rear covered patio - great for entertaining & double remote control garage. No Pets.