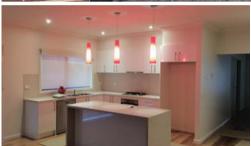

## Big living, great value

Like new modern & prestigious townhouse. **Downstairs** comprises of a study room, powder room, spacious open plan kitchen/dining/living area, with split system heating & cooling, the bright kitchen includes quality finishes and applicances with gas hot plates, under bench electric oven & dishwasher. **Upstairs** features: Master bedroom with WIR and full ensuite, plus 2 other bedrooms with built in robes, another living/lounge area, perfect for sitting/TV room.