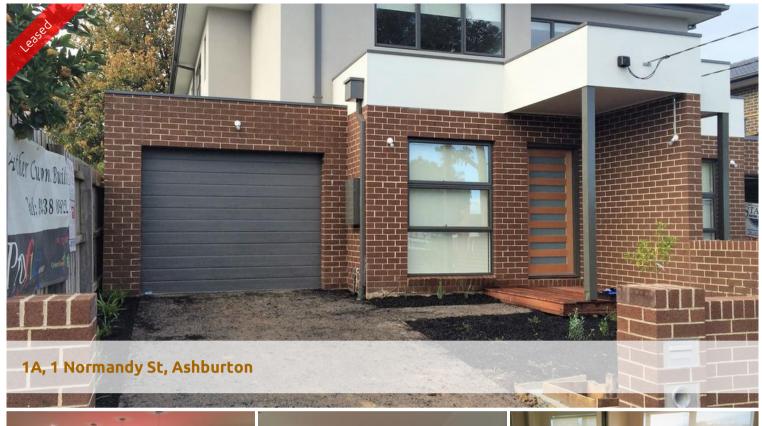

## Big living, great value

Like new modern & prestigious townhouse. **Downstairs** comprises of a study room, powder room, spacious open plan kitchen/dining/living area, with split system heating & cooling, the bright kitchen includes quality finishes and applicances with gas hot plates, under bench electric oven & dishwasher. **Upstairs** features: Master bedroom with WIR and full ensuite, plus 2 other bedrooms with built in robes, another living/lounge area, perfect for sitting/TV room.

**Other features include:** Ducted heating, Ducted vacuum, evaporative cooling upstairs, single lock up garage with remote control and internal assess, secure courtyard. Upstairs is carpeted and downstairs has polished floors. Short walk to Alamein Station & all the buzzing High Street shops, restaurants & cafes, banks and transport.