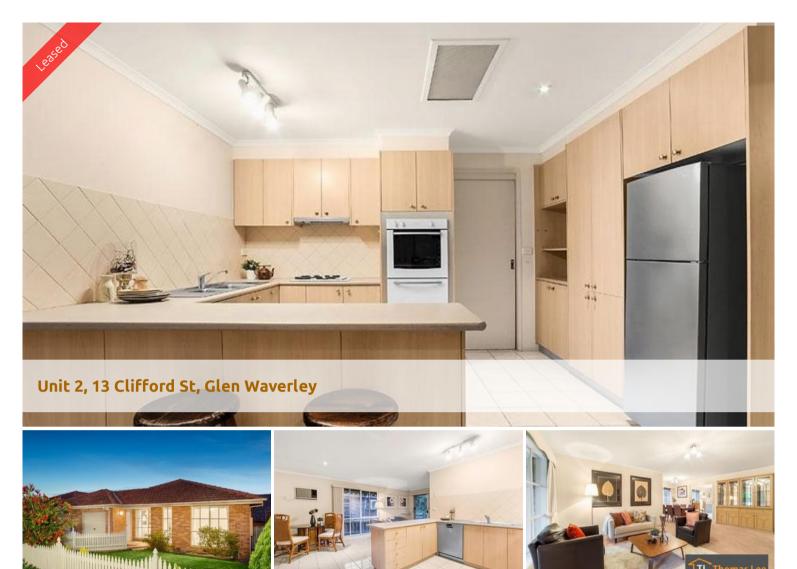

## Perfect Location in GWSC Catchment

This well cared home has more extras added to it to provide comfortable living. The property is just minutes away from The Glen Shopping Centre, Glen Waverley Secondary and Primary schools, the Station and buses. Enjoy the buzzing Kingsway entertainment/dining precincts for life-style living .

Boasting spacious lounge/dining on a new carpet, kitchen/family with air-conditioning. Gas cooking, electric oven and dishwasher, opening out to a well maintained and private backyard.

3 well-proportioned bedrooms, master with WIR and FES, all other room have built in robes. All bedrooms are fitted with new split air conditioning. Other features include ducted heating, single lock up garage with own driveway. NO pet.