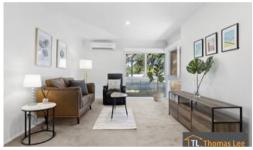

This corner 4 bedroom family home has been renovated throughout and features a spacious lounge with a split heating/cooling system, a bright & modern kitchen with quality appliances incl. 900mm wide gas cooktops, oven and dishwasher, informal family/meals area that leads out to a private undercover deck and patio area - perfect for entertaining. The 3 bedrooms are well-sized, the master with split heating/cooling system, walk in robe and semi-ensuite and the others have BIRs, plus there is an additional study room/4th bedroom.