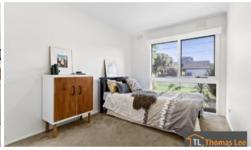

This corner 4 bedroom family home has been renovated throughout and features a spacious lounge with a split heating/cooling system, a bright & modern kitchen with quality appliances incl. 900mm wide gas cooktops, oven and dishwasher, informal family/meals area that leads out to a private undercover deck and patio area - perfect for entertaining. The 3 bedrooms are well-sized, the master with split heating/cooling system, walk in robe and semi-ensuite and the others have BIRs, plus there is an additional study room/4th bedroom.