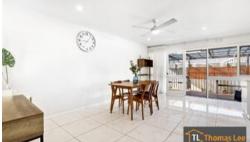

This corner 4 bedroom family home has been renovated throughout and features a spacious lounge with a split heating/cooling system, a bright & modern kitchen with quality appliances incl. 900mm wide gas cooktops, oven and dishwasher, informal family/meals area that leads out to a private undercover deck and patio area - perfect for entertaining. The 3 bedrooms are well-sized, the master with split heating/cooling system, walk in robe and semi-ensuite and the others have BIRs, plus there is an additional study room/4th bedroom.