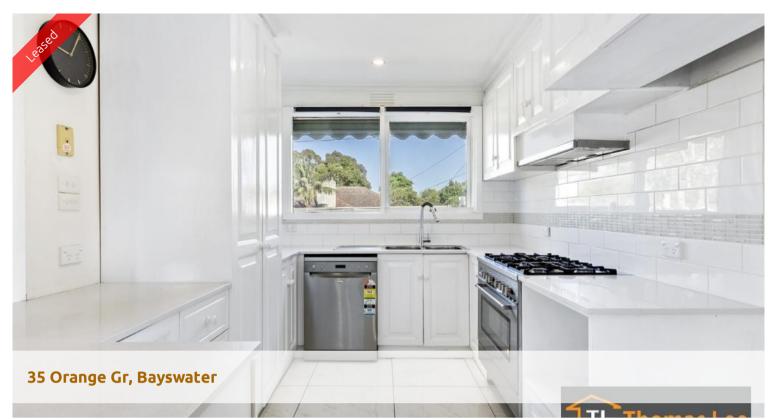

This corner 4 bedroom family home has been renovated throughout and features a spacious lounge with a split heating/cooling system, a bright & modern kitchen with quality appliances incl. 900mm wide gas cooktops, oven and dishwasher, informal family/meals area that leads out to a private undercover deck and patio area - perfect for entertaining. The 3 bedrooms are well-sized, the master with split heating/cooling system, walk in robe and semi-ensuite and the others have BIRs, plus there is an additional study room/4th bedroom.