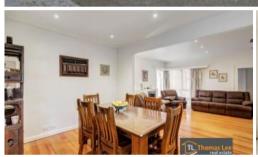

### Close to Essex Heights Primary School & Jordanville Station

Well-presented 3 bedroom unit with double garage under the house plus canvas covered car space in the front yard, all behind security gate. Featuring a spacious lounge with gas log fire feature, kitchen with gas cooking, wall oven & dishwasher, together with a meals area with A/C, then leading you to the family room and 3 good sized bedrooms - all with built in robes.

**Other features include:** polished floors in all entertaining areas, ducted heating and a fully paved low maintenant rear yard. No pets.

The above information provided has been furnished to us by the vendor/s. We have not verified whether or not that information is accurate and do not have any belief in one way or the other in its accuracy. We do not accept any responsibility to any person for its accuracy and do no more than pass it on. All interested parties should make and rely upon their own inquiries in order to determine whether or not this information is in fact accurate.