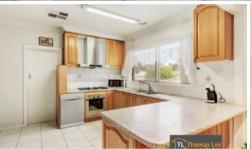

### Close to Essex Heights Primary School & Jordanville Station

Well-presented 3 bedroom unit with double garage under the house plus canvas covered car space in the front yard, all behind security gate. Featuring a spacious lounge with gas log fire feature, kitchen with gas cooking, wall oven & dishwasher, together with a meals area with A/C, then leading you to the family room and 3 good sized bedrooms - all with built in robes.