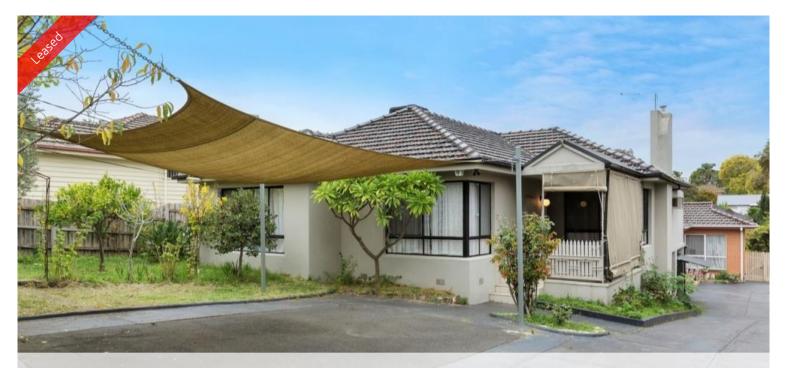

# Unit 1, 40 Darbyshire Rd, Mount Waverley

### Close to Essex Heights Primary School & Jordanville Station

Well-presented 3 bedroom unit with double garage under the house plus canvas covered car space in the front yard, all behind security gate. Featuring a spacious lounge with gas log fire feature, kitchen with gas cooking, wall oven & dishwasher, together with a meals area with A/C, then leading you to the family room and 3 good sized bedrooms - all with built in robes.