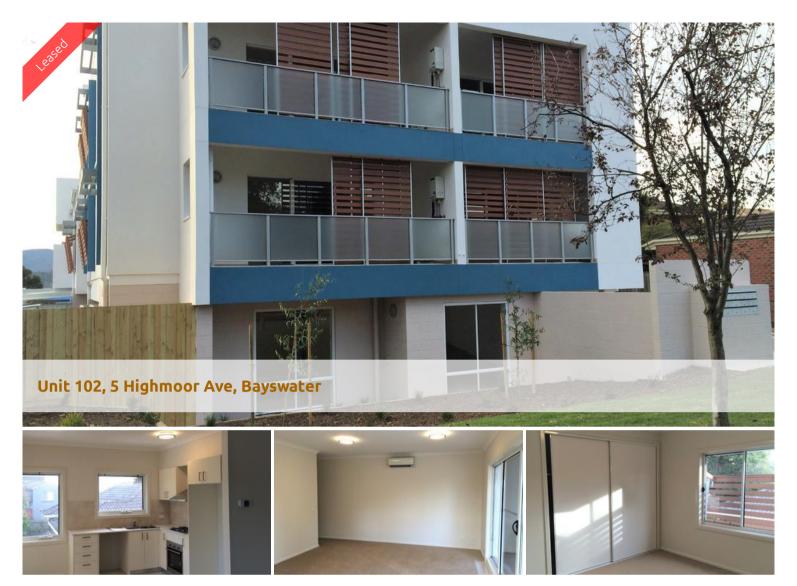

## Security Entrance & Centrally Located

Big living, in a fantastic location, this sleek and stylish 2 bedroom apartment has video intercom security entry and is within walking distance to Bayswater Station, transport, schools, parks & local shops including Coles/Woolies. Knox City & Eastland Shopping Centres and M3 Freeway are also close by.

Boasting an open plan living, dining and kitchen area, leading you out to private balcony. The modern kitchen features gas cooking, under-bench oven and reverse-cycle split heating/cooling system. Both bedrooms have built in robes and the master with full ensuite.

**Other features include:** 1 secure undercover parking space, storage shed, and automatic security gate entry.

No pets

The above information provided has been furnished to us by the vendor/s. We have not verified whether or not that information is accurate and do not have any belief in one way or the other in its accuracy. We do not accept any responsibility to any person for its accuracy and do no more than pass it on. All interested parties should make and rely upon their own inquiries in order to determine whether or not this information is in fact accurate.