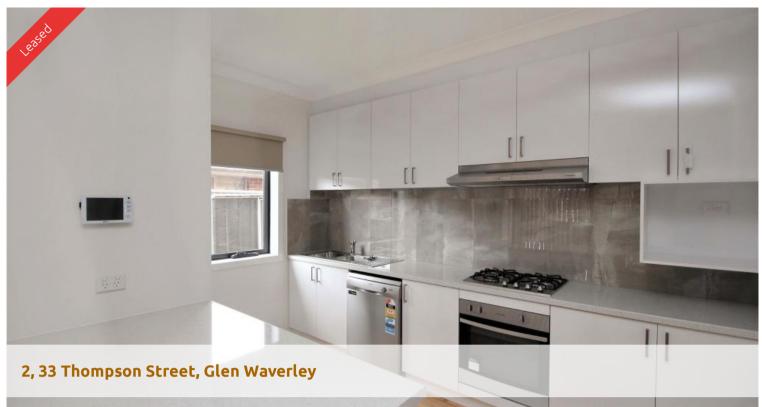

## Brand New Executive Townhouse - 6 star rating

Situated in a convenient part of Glen Waverley, neighbouring great primary and secondary schools, The Glen Shopping Centre & Station.

This brand new fantastic family townhouse offers spacious living of approx 23.5 sqs (including garage). Enter the house to a spacious lounge with split system, leading you to an open plan kitchen/meals/family area with split heating & cooling unit and walking out to an outdoor entertainment decking area. The kitchen is fitted with gas cook tops, electric under-bench oven and dishwasher. Downstairs is serviced by a powder room and has internal access to the double lock up garage with remote control.

Upstairs comprises of 3 bedrooms - all with built in robes and each with their own split heating/cool system, the master with a walk in robe and full ensuite.

**Other features include:** Ducted heating, timber flooring downstairs and carpeted upstairs, low maintenance garden, intercom system and you can feel well secured with a security alarm system and CCTV surveillance system.