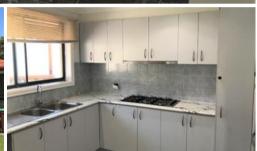

The fantastic family home has been freshly painted throughout and features a spacious lounge with A/C, 3 good sized bedrooms - 2 with built in robes, an updated bathroom with bathtub and shower plus a separate toilet. The kitchen has been fully renovated and includes gas cook tops and electric wall oven, together with a meals area and leads you out to a rear covered patio - great for entertaining.