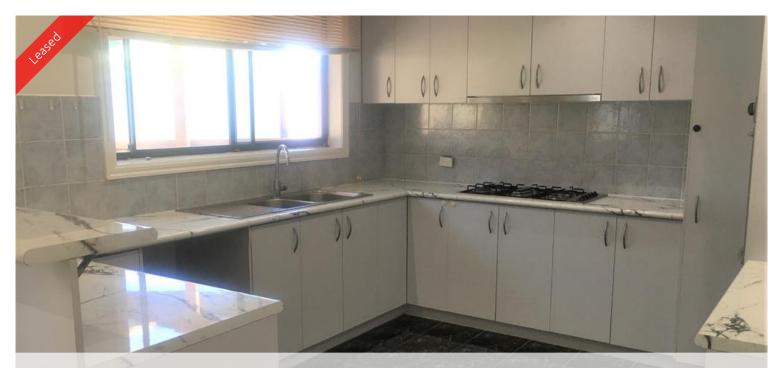

The fantastic family home has been freshly painted throughout and features a spacious lounge with A/C, 3 good sized bedrooms - 2 with built in robes, an updated bathroom with bathtub and shower plus a separate toilet. The kitchen has been fully renovated and includes gas cook tops and electric wall oven, together with a meals area and leads you out to a rear covered patio - great for entertaining.