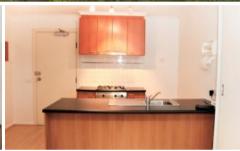

This sleek and stylish 3 bedroom apartment features a modern kitchen with gas cooking, electric under-bench oven & dishwasher together with an open plan living and dining area with reverse cycle split heating/cooling system and walking out to a private covered balcony with striking city views, all 3 bedrooms are well-sized and have built in robes and the sparkling central bathroom includes laundry facilities (with included clothes dryer).