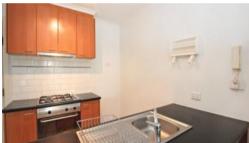

This sleek and stylish 3 bedroom apartment features a modern kitchen with gas cooking, electric under-bench oven & dishwasher together with an open plan living and dining area with reverse cycle split heating/cooling system and walking out to a private covered balcony with striking city views, all 3 bedrooms are well-sized and have built in robes and the sparkling central bathroom includes laundry facilities (with included clothes dryer).