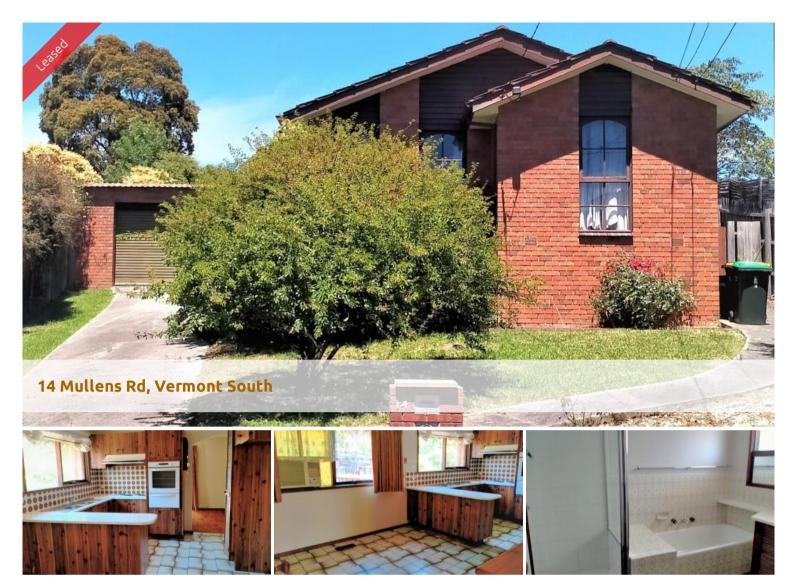

## Neat & tidy family home in a fantastic Vermont South location

Well-presented 3 bedroom family home ideally located within easy walking distance to Livingstone Primary School, Emmaus College, city-bound Tram lines, buses, Vermont South Shopping Centre and local parks/walking tracks. Plus only minutes away from the Eastlink, Forest Hill Chase, Knox City Shopping Centre, Glen Waverley central & Nunawading Station.

Offering a spacious lounge, formal dining room, kitchen with electric hot plates & wall oven, together with a meals area with wall unit A/C and 3 good-sized bedrooms – all with built in robes and the master bedroom with A/C &full ensuite.

**Other features include:** ducted heating, double lock up garage with remote control and a generous backyard

The above information provided has been furnished to us by the vendor/s. We have not verified whether or not that information is accurate and do not have any belief in one way or the other in its accuracy. We do not accept any responsibility to any person for its accuracy and do no more than pass it on. All interested parties should make and rely upon their own inquiries in order to determine whether or not this information is in fact accurate.