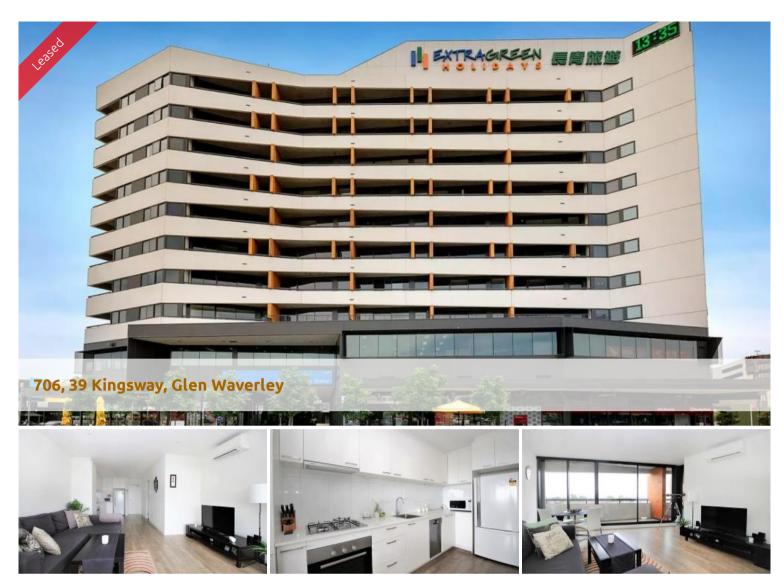

## Prestige Ikon Apartment

IKON Apartment - Superbly situated in the heart of Glen Waverley, just footsteps away from the station/public transport, the vibrant Kingsway entertainment/dining precinct, library, cinema, The Glen Shopping Centre & Glen Waverley Secondary College.

This iconic one bedroom apartment features a spacious open plan living and dining area which extends onto a private balcony with panoramic views. The stylish kitchen is fitted with quality Bosch appliance and the European floor finishes and split-system heating/cooling provide comfortable living. The main bedroom is nicely illuminated with natural lighting and includes a mirrored built in robe and quiet study nook, and the modern bathroom includes laundry facilities.

Other features include security entry, single secured basement car space and a storage cage.

This impressive landmark apartment will appeal to all, with the convenience of all amentities at their doorstep.