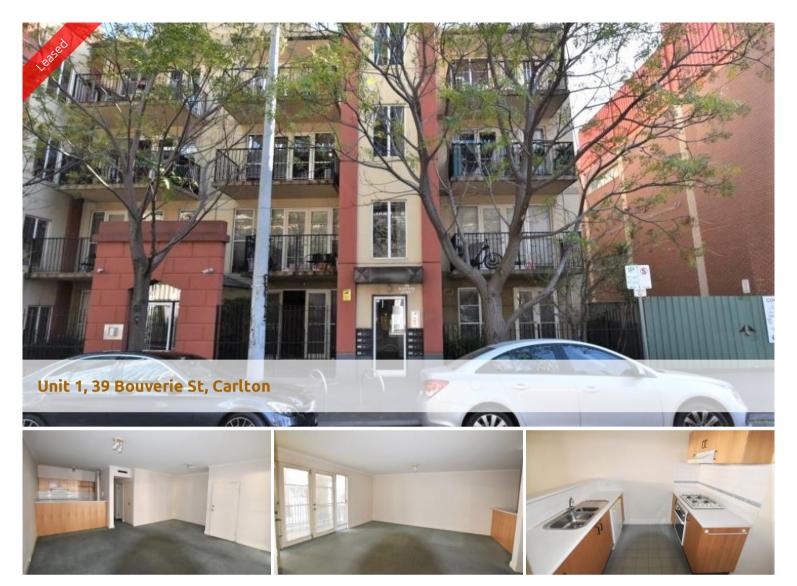

## University Precinct

An ideal hot spot for you to live, this ground floor apartment is located in peaceful surrounds yet only moments away from cafes, restaurants, Queen Victoria Market and walking distance to RMIT and Melbourne Universities.

This apartment offers a spacious open plan living, dining and kitchen that is fitted with a gas upright stove/oven and dishwasher, 2 spacious bedrooms with built in robes and the master bedroom walks out to their own private courtyard area.

Other features include a sparkling central bathroom, European Laundry, security entry & single secure car space

The above information provided has been furnished to us by the vendor/s. We have not verified whether or not that information is accurate and do not have any belief in one way or the other in its accuracy. We do not accept any responsibility to any person for its accuracy and do no more than pass it on. All interested parties should make and rely upon their own inquiries in order to determine whether or not this information is in fact accurate.