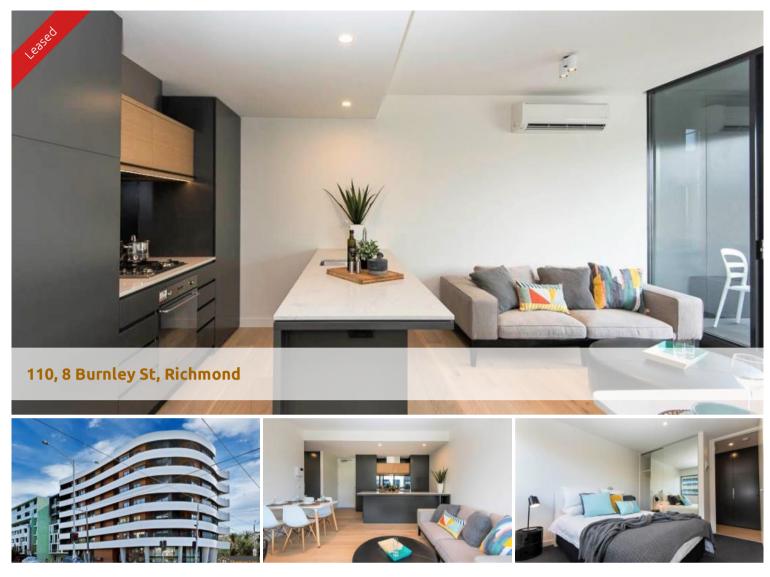

This stunning one bedroom apartment is situated on the 1<sup>st</sup> floor and features a lightfilled open plan living/dining area with split system heating & cooling, together with a generous and beautifully-appointed designer kitchen fitted with quality SMEG appliances including gas cooktops, electric oven & integrated dishwasher, plus ample storage space, stone bench tops and mirror splash backs, leading out to a large private alfresco balcony, plus a spacious bedroom with mirrored built in robes and a stylish fully tiled bathroom complete this chic apartment.

**Other features include:** European laundry, lift access & secure intercom entry, double glazed floor to ceiling windows plus you get to enjoy private access to the residents-only facilities the building offers including an indoor heated swimming pool, gym and sauna.