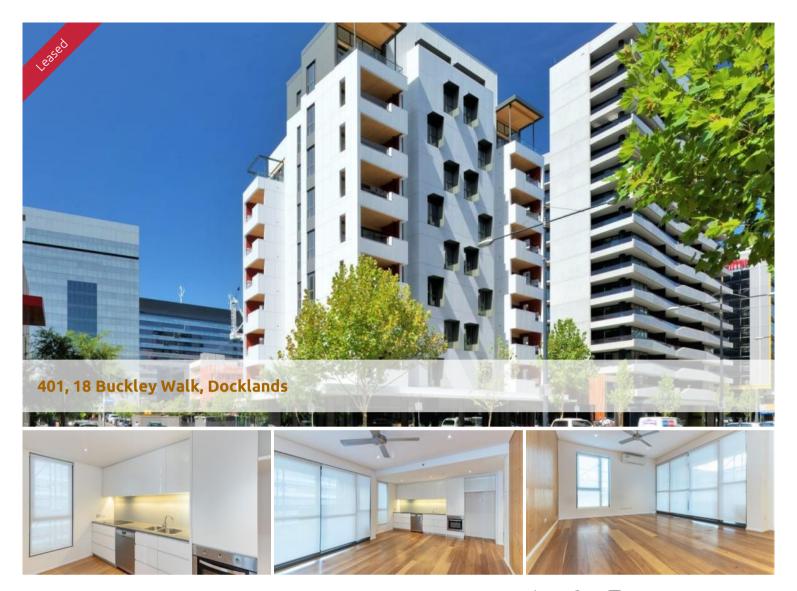

## PRICE REDUCED\* Spacious 2 Bedroom Apartment in the heart of Docklands

This stylish 2 bedroom apartment is conveniently positioned only moments to the CBD but without the crowded lifestyle. Centrally located within Victoria Harbour and the free tram zone - you have everything you need all within a stone's throw away – including local shops and supermarkets, Southern Cross & Flinders Street Stations, the pier, Docklands Park, Bourke Street and plenty of cafes & restaurants.

This boutique apartment is sure to impress boasting a spacious and light-filled open plan living and dining area with ceiling fan, split system (heating/cooling) and floor to ceiling glass doors that open out to a huge undercover balcony with great views - perfect for entertaining. The adjoining kitchen is well-appointed with quality quartz bench tops, ample storage space and is fitted with stainless steel Blanco appliances including induction cook tops, oven & a dishwasher. Both bedrooms are well-sized and include built in robes & ceiling fans and the master bedroom has an ensuite.

**Other features include:** Single secured carspace, european laundry, polished floors in living areas and carpeted in the bedrooms, double glazed windows & a great communal BBQ area.

**Note:** Car space entry via Merchant Street.