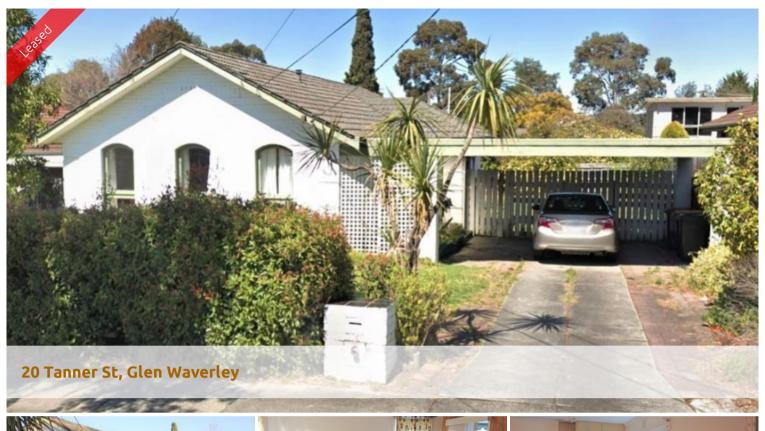

## Walk to Highvale Primary & Secondary Schools

Clean family home with polished floors throughout. Comprising of a spacious lounge with gas wall furnace, kitchen/meals with gas stove tops, 3 bedrooms - all with built in robes and the master will full ensuite.

Other features include: Double carport and good sized backyard.

Conveniently located within walking distance to great primary & secondary schools, parklands & public transport.

The above information provided has been furnished to us by the vendor/s. We have not verified whether or not that information is accurate and do not have any belief in one way or the other in its accuracy. We do not accept any responsibility to any person for its accuracy and do no more than pass it on. All interested parties should make and rely upon their own inquiries in order to determine whether or not this information is in fact accurate.