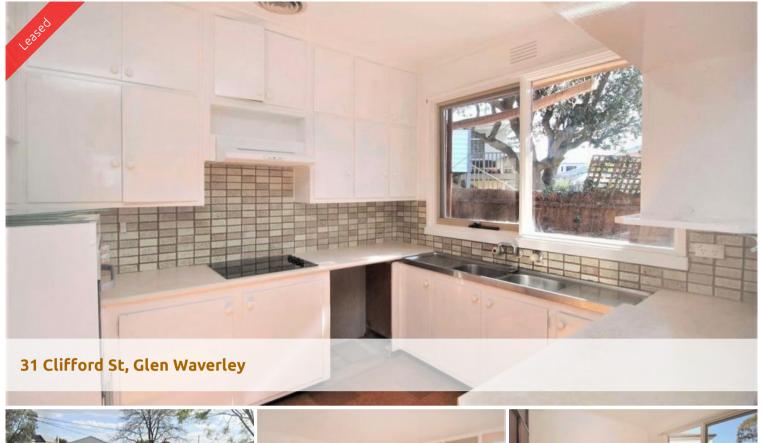

Comprising of a spacious lounge, a huge family room (or 2nd living area) that leads out to a decking area with beautiful views to The Dandenongs. The kitchen is fitted with electric induction hot plates, wall oven, together with a meals area. All bedrooms are good in size, the master bedroom has attached ensuite bathroom and built in robes, plus 2 other bedrooms also have built in robes (the room without BIRs could also be used as study)