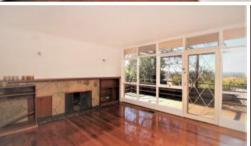

Comprising of a spacious lounge, a huge family room (or 2nd living area) that leads out to a decking area with beautiful views to The Dandenongs. The kitchen is fitted with electric induction hot plates, wall oven, together with a meals area. All bedrooms are good in size, the master bedroom has attached ensuite bathroom and built in robes, plus 2 other bedrooms also have built in robes (the room without BIRs could also be used as study)