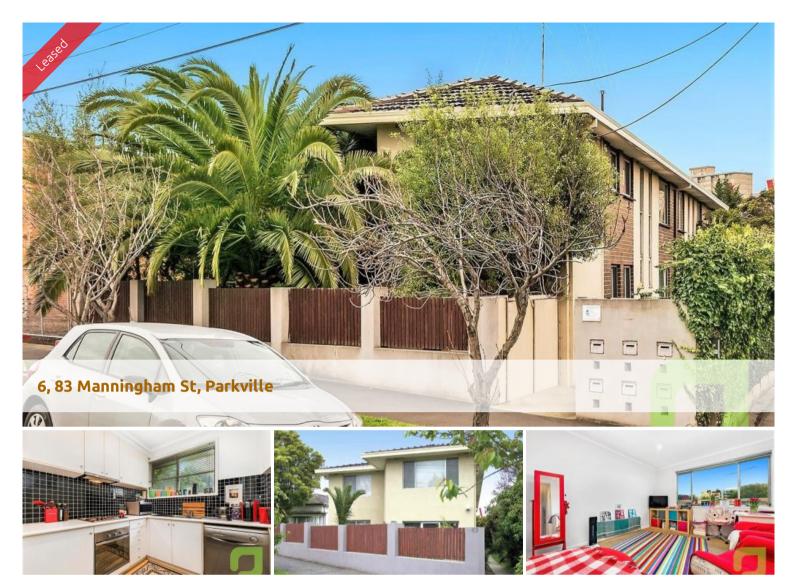

## **RENT REDUCED!**

Located in a boutique block of apartments, central to all amenities that Parkville has to offer. Directly opposite Royal Park, easy reach to Melbourne University, Royal Melbourne & Children's Hospital and easy access to all public transport and Queen Victoria Market.

Apartment includes two spacious bedrooms - both with BIRs, living/dining room, kitchen with quality appliances including electric cook tops, under-bench oven and dishwasher. A functional bathroom together with the laundry.

**Other features include:** electric panel heater, secure entrance and secure private parking

The above information provided has been furnished to us by the vendor/s. We have not verified whether or not that information is accurate and do not have any belief in one way or the other in its accuracy. We do not accept any responsibility to any person for its accuracy and do no more than pass it on. All interested parties should make and rely upon their own inquiries in order to determine whether or not this information is in fact accurate.