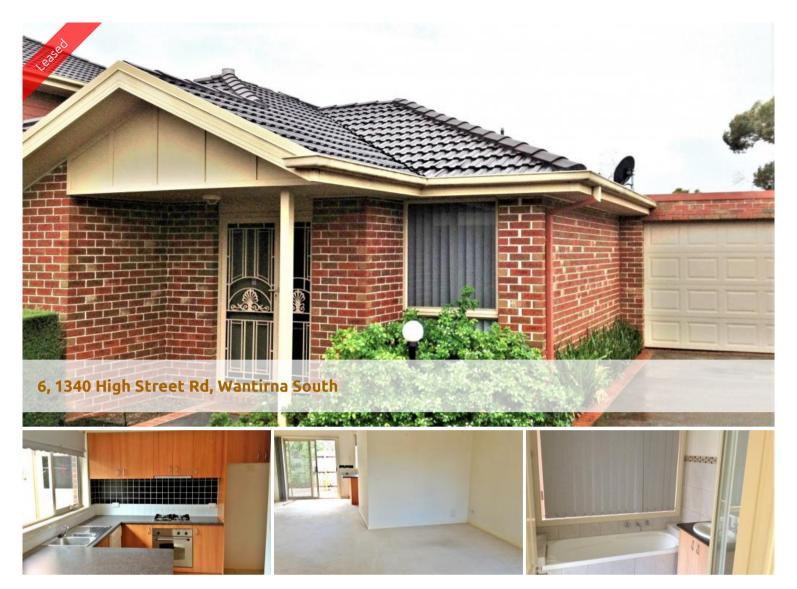

## Handy to transport and walk to Waverley Christian College

Modern 2 bedroom unit, towards the rear of the block (with only 8 units)

Comprising of a spacious lounge, kitchen with gas hot plates, electric under bench oven & dishwasher together with a meals area, both bedrooms are good in size and have built in robes plus a single lock up garage with remote control access.

**Other features include:** ducted heating, evaporative cooling & enclosed private rear courtyard

The above information provided has been furnished to us by the vendor/s. We have not verified whether or not that information is accurate and do not have any belief in one way or the other in its accuracy. We do not accept any responsibility to any person for its accuracy and do no more than pass it on. All interested parties should make and rely upon their own inquiries in order to determine whether or not this information is in fact accurate.