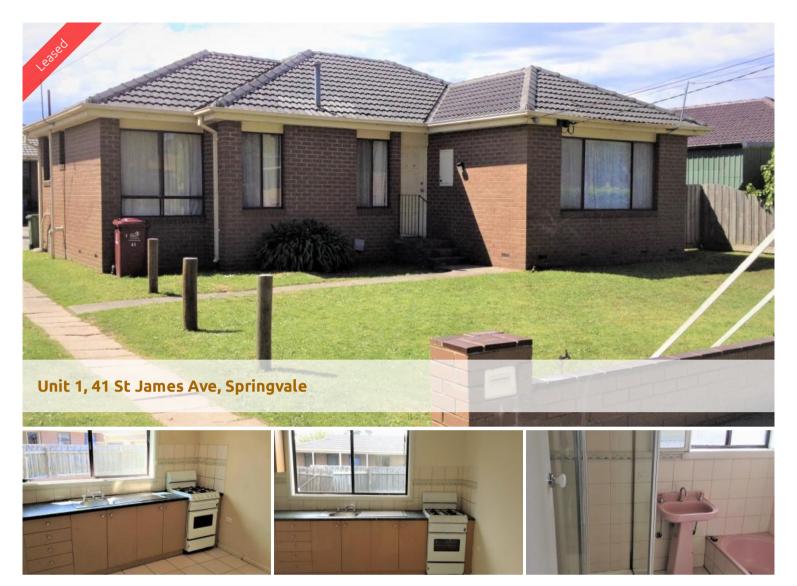

## Walk to Springvale Central & Transport

Clean 3 bedroom unit with only 2 units on the block. Situated in a convenient location - within easy walking distance to all amenities and public transport.

Comprising of spacious lounge with gas space heater, bright kitchen with gas upright stove/oven together with a meals area, all bedrooms are well-sized, 2 with built in robes, polished floorboards throughout plus a single lock up garage.

## **4** 3 **3** 1 **4** 1

**Price** \$385 per week

Property Type Rental Property ID 876