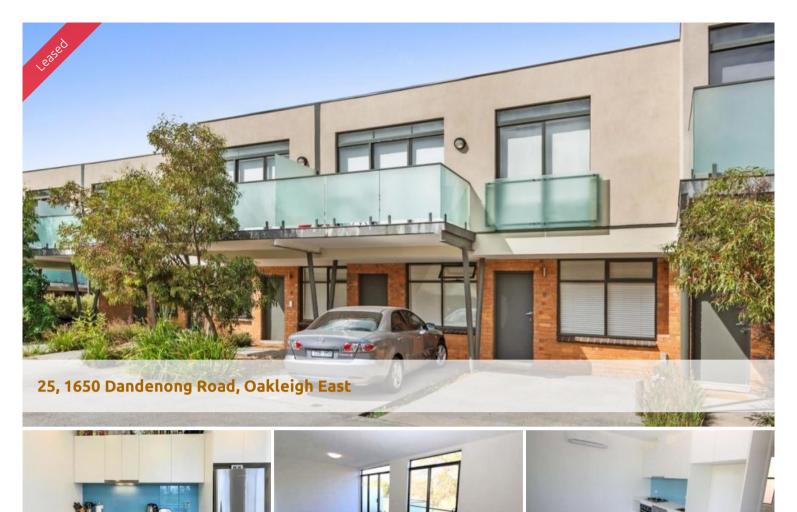

## Convenient Location & Close to Transport

Well-designed double storey townhouse with close proximity to Monash University, Oakleigh & Chadstone Shopping Centres, public transport & schools.

Downstairs features 1 of the 2 bedrooms with built in robes and a staircase leading you up to a spacious open floorplan layout consisting of the kitchen, living & dining area and opening out to a good sized private balcony with great parkland views. The modern kitchen has high quality fixtures & finishes including Blanco stainless steel appliances including gas cooktops, inbuilt oven, rangehood & dishwasher. On this floor is also the master bedroom with built in robe and a great bathroom - also fitted with laundry facilities.